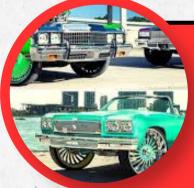

## CAR SHOW

The car show adds a different twist to the AZ Bud Fest Event. Car enthusiasts typically spend lots of time and money on thier exotic artistry. With the opportunity to enter in a competion and a chance to hold the annunal title!

# CAR WASH EVENT

Months Prior to event we will hold carwash events to help promote the Car show portion of the Bud Fest 2023 these events will be held at selected locations.