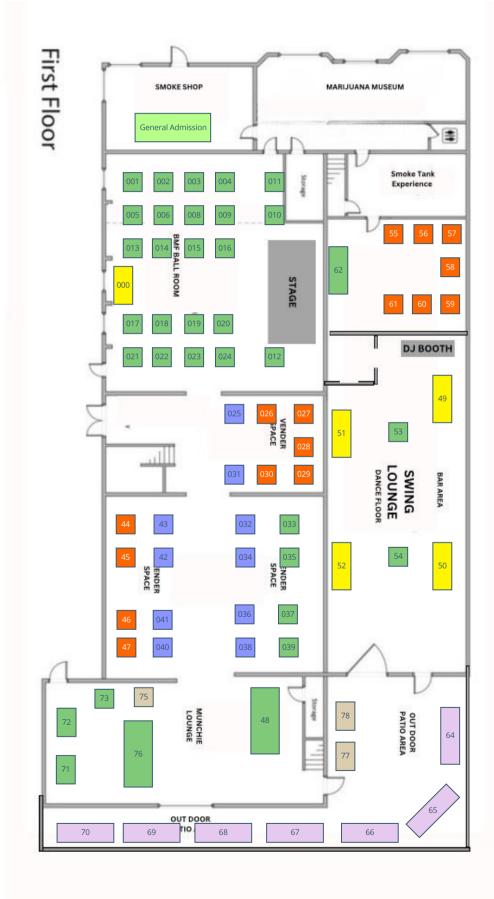

#### **Registration Is Open Until All Spaces Are Filled Or Registration Deadline Is Reached**

Registration Deadline: April 10, 2024 @ 4:20pm VENDOR **RULES AND CONDITIONS:** 

HOURS OF OPERATION: Friday, April 19, 2024 - Sunday April 21. 2024 from 10:00 a.m. to 11:00 p.m. Vendor understands that the AZ BUD FEST will be held at Budz Smoke Lounge Located : 2431 E Van Buren Phx Az 85008

SET-UP & LOAD-OUT: Set-up may begin as early as 4:20 a.m. on Wednesday, April 17, 2024, and must be complete no later than 9:45 a.m. on April 19,2024. motor vehicles will be allowed in approved booths. Sponsors check-in will be located and arranged at AZ BUD FEST in the Budz Smoke Shop at a welcome booth. Logistics of unloading of materials for booth setup and vendor parking arrangements will be emailed to you. Setup & Materials shall be removed and cleaned from the grounds by 8:00 p.m. on Monday, April 22, 2024.

EXPO BOOTHS: Booth size will be based on the Sponsorship package selected. Sponsors must provide a list of all occupied ambassadors at least aged minium 21, with the application. Sponsorship must also supply proper permits to operate at their booth. Some booths will have access to electricity. Tables and chairs will not be provided unless it is part of a sponsorship package. We have had vendors forget to bring a tent in the past; please be advised and remember it can be extremely hot in early April. Coolers are recommended .If needing tent supplies please contact: (430)-388-FEST must give at least two week notice prior to April 19,2024.