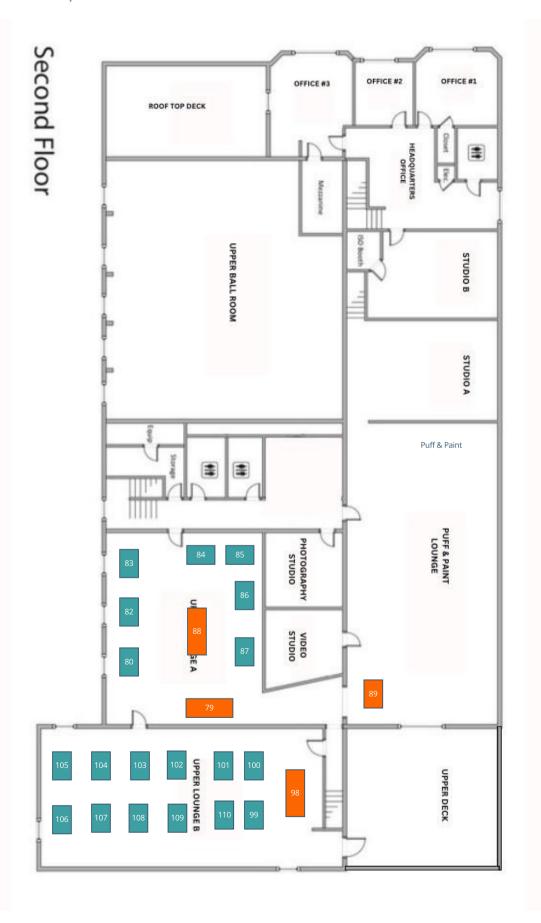

#### **Registration Is Open Until All Spaces Are Filled Or Registration Deadline Is Reached**

Registration Deadline: April 10, 2024 @ 4:20pm VENDOR **RULES AND CONDITIONS:** 

HOURS OF OPERATION: Friday, April 19, 2024 - Sunday April 21. 2024 from 10:00 a.m. to 11:00 p.m. Vendor understands that the AZ BUD FEST will be held at Budz Smoke Lounge Located : 2431 E Van Buren Phx Az 85008

SET-UP & LOAD-OUT: Set-up may begin as early as 4:20 a.m. on Wednesday, April 17, 2024, and must be complete no later than 9:45 a.m. on April 19,2024. motor vehicles will be allowed in approved booths. Sponsors check-in will be located and arranged at AZ BUD FEST in the Budz Smoke Shop at a welcome booth. Logistics of unloading of materials for booth setup and vendor parking arrangements will be emailed to you. Setup & Materials shall be removed and cleaned from the grounds by 8:00 p.m. on Monday, April 22, 2024.

EXPO BOOTHS: Booth size will be based on the Sponsorship package selected. Sponsors must provide a list of all occupied ambassadors at least aged minium 21, with the application. Sponsorship must also supply proper permits to operate at their booth. Some booths will have access to electricity. Tables and chairs will not be provided unless it is part of a sponsorship package. We have had vendors forget to bring a tent in the past; please be advised and remember it can be extremely hot in early April. Coolers are recommended .If needing tent supplies please contact: (430)-388-FEST must give at least two week notice prior to April 19,2024.